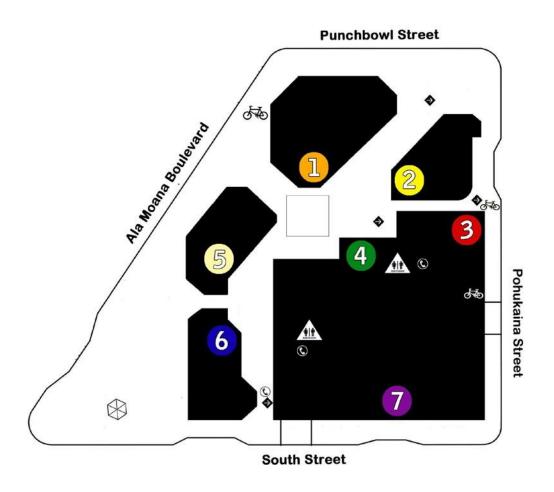

Care Management, Therapy and Consulting Services

Aloha: CTA is located in Building 7 at the Waterfront Plaza Suite 400. The lobby entrance is located near parking level 2D. We are in the same building as the Star Advertiser on the 4<sup>th</sup> Floor.

## **MAP LEGEND**

Restrooms

Bicycle Racks

Waterfront Plaza 500 Ala Moana Blvd Honolulu, HI 96813

500 Ala Moana Blvd, Suite 7400, Honolulu, HI 96813 **Phone**: 808-234-5380 **Fax**: 808-234-5470